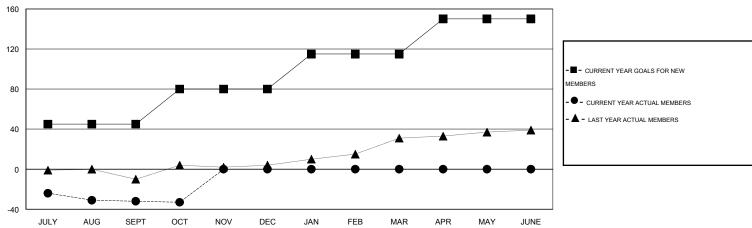

## GOALS AND ACTUAL MEMBERS CUMULATIVE

| DROPPED CLUBS: 1  DROPPED MEMBERS |    | 15 CLUBS OF 42 ADDED 1 OR MORE<br>NEW MEMBERS | GENDER DISTRIBU  MALE  FEMALE | TION<br>728 (65.12%)<br>390 (34.88%) |     |
|-----------------------------------|----|-----------------------------------------------|-------------------------------|--------------------------------------|-----|
| DECEASED                          | 8  | CLICK HERE FOR HEALTH                         | FAMILY UNIT MEMBERS           |                                      | 246 |
| CLUB CANCELLED                    | 0  | ASSESSMENT DATA                               |                               |                                      |     |
| OTHER                             | 64 |                                               | HEAD OF HOUSEHOLD             |                                      | 121 |
| TOTAL                             | 72 |                                               | NON-HEAD OF HOUSEHOLD         |                                      | 125 |